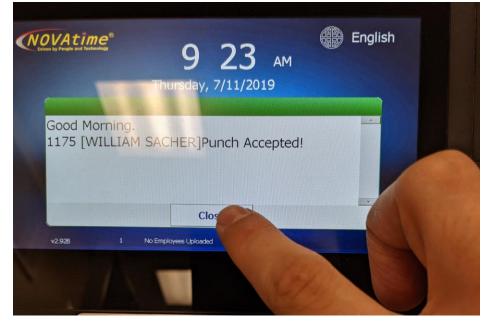

## Punching IN

1. Tap the option 'Punch In' on the screen

2. Input the last four digits of your SS#, then press Enter

3. Put your fingertip gently down on to the blue screen

4. You will hear a beep and see a message saying punch was accepted. Press 'Close' at the bottom when you are done.

## Punching OUT

1. Tap the option 'Punch Out' on the screen

2. Input the last four digits of your SS#, then press Enter

3. Put your fingertip gently down on to the blue screen

4. You will hear a beep and see a message saying punch was accepted. Press 'Close' at the bottom when you are done.