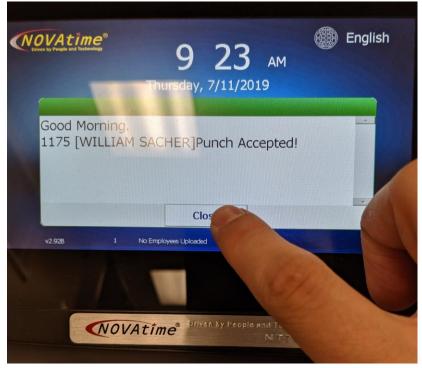

## Punching IN

1. Tap the option 'Punch In' on the screen

2. Input the last four digits of your SS#, then press Enter

3. Put your fingertip gently down on to the blue screen

4. You will hear a beep and see a message saying punch was accepted. Press 'Close' at the bottom when you are done.