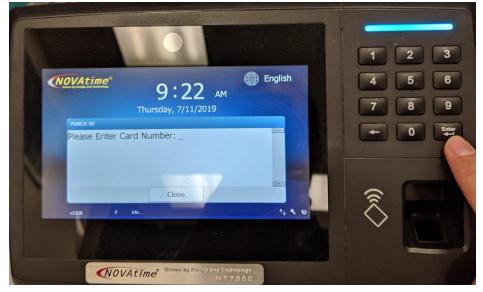

## Punching IN

1. Tap the option 'Punch In' on the screen

2. Input the last four digits of your SS#, then press Enter

3. Put your fingertip gently down on to the blue screen

4. You will hear a beep and see a message saying punch was accepted. Press 'Close' at the bottom when you are done.