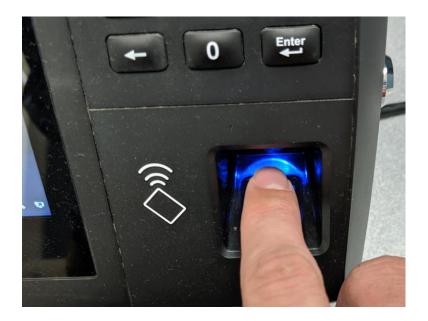

## Punching IN

1. Tap the option 'Punch In' on the screen

2. Input the last four digits of your SS#, then press Enter

3. Put your fingertip gently down on to the blue screen

4. You will hear a beep and see a message saying punch was accepted. Press 'Close' at the bottom when you are done.

\*\*If your fingertip was not accepted, the clock will prompt you to retry two more times. Remember to gently put your fingertip on the blue screen\*\*