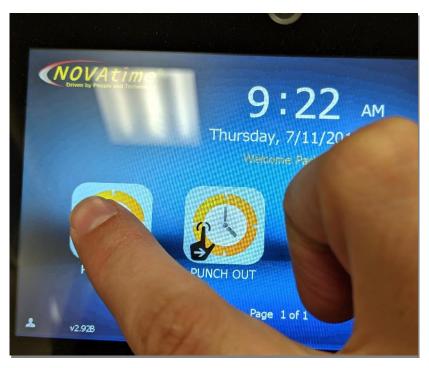

## Punching IN

1. Tap the option 'Punch In' on the screen

2. Input the last four digits of your SS#, then press Enter

3. Put your fingertip gently down on to the blue screen

4. You will hear a beep and see a message saying punch was accepted. Press 'Close' at the bottom when you are done.

## Punching OUT

1. Tap the option 'Punch Out' on the screen

2. Input the last four digits of your SS#, then press Enter

3. Put your fingertip gently down on to the blue screen

4. You will hear a beep and see a message saying punch was accepted. Press 'Close' at the bottom when you are done.