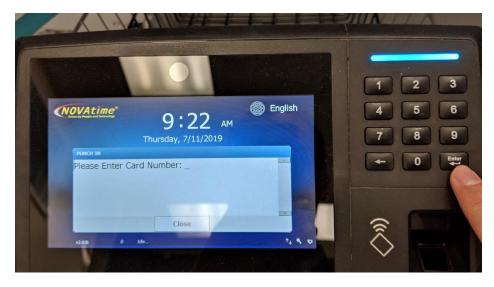

## Punching IN

1. Tap the option 'Punch In' on the screen

2. Input the last four digits of your SS#, then press Enter

3. Put your fingertip gently down on to the blue screen

4. You will hear a beep and see a message saying punch was accepted. Press 'Close' at the bottom when you are done.

## Punching OUT

1. Tap the option 'Punch Out' on the screen

2. Input the last four digits of your SS#, then press Enter

3. Put your fingertip gently down on to the blue screen

4. You will hear a beep and see a message saying punch was accepted. Press 'Close' at the bottom when you are done.