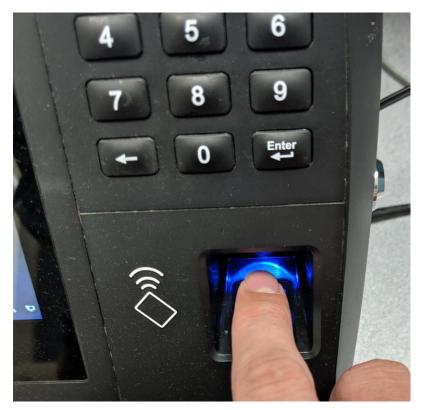

## Punching IN

1. Tap the option 'Punch In' on the screen

2. Input the last four digits of your SS#, then press Enter

3. Put your fingertip gently down on to the blue screen

4. You will hear a beep and see a message saying punch was accepted. Press 'Close' at the bottom when you are done.

## Punching OUT

1. Tap the option 'Punch Out' on the screen

2. Input the last four digits of your SS#, then press Enter

3. Put your fingertip gently down on to the blue screen

4. You will hear a beep and see a message saying punch was accepted. Press 'Close' at the bottom when you are done.

\*\*If your fingertip was not accepted, the clock will prompt you to retry two more times. Remember to gently put your fingertip on the blue screen\*\*